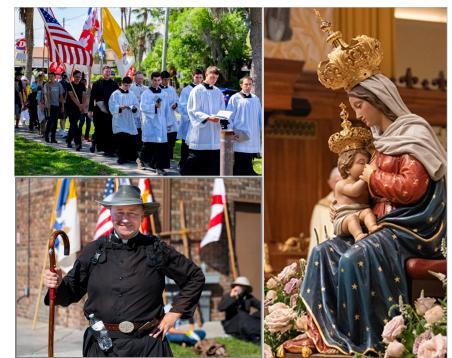

IN HONOR OF OUR LADY OF LA LECHE AND THE FLORIDIAN MARTYRS 12TH ANNUAL PILGRIMAGE APRIL 2-7, 2024 ST. THOMAS MORE CHURCH TO ST. AUGUSTINE, FL | 110 MILES WALK AND CANOE

## **SPONSORSHIP FORM**

pril 1513, Juan Ponce de Leon landed on the northeast coast of Florida And planted the first cross in the sand. The early heroic martyrs endured deplorable conditions bringing the Faith to native Indians and ministering to the settlers. Modern day Catholics may not face death of body, but the irreligious atmosphere cries for evangelization! Join us in prayer and spirit by your sponsorship as we walk the path of the Martyrs from St. Thomas More Chapel in Sanford, Florida, to the oldest known site of the First Mass in North America, the Mission Nobre de Dios in St. Augustine.

Our Lady chose this Mission to be the first Marian sanctuary of our country. By this pilgrimage to the Shrine of our Lady of La Leche prayers have been answered, and many have been blessed with "La Leche Babies."