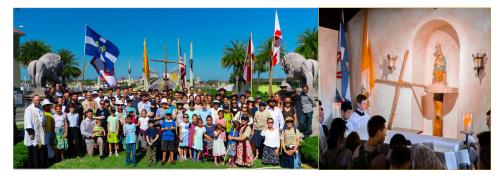

IN HONOR OF OUR LADY OF LA LECHE AND THE FLORIDIAN MARTYRS 12TH ANNUAL PILGRIMAGE APRIL 2-7, 2024 ST. THOMAS MORE CHURCH TO ST. AUGUSTINE, FL | 110 MILES WALK AND CANOE

## **SPONSORSHIP FORM**

pril 1513, Juan Ponce de Leon landed on the northeast coast of Florida And planted the first cross in the sand. The early heroic martyrs endured deplorable conditions bringing the Faith to native Indians and ministering to the settlers. Modern day Catholics may not face death of body, but the irreligious atmosphere cries for evangelization! Join us in prayer and spirit by your sponsorship as we walk the path of the Martyrs from St. Thomas More Chapel in Sanford, Florida, to the oldest known site of the First Mass in North America, the Mission Nobre de Dios in St. Augustine.

This year approximately twenty priests, seminarians, and Brothers will walk and canoe the pilgrimage. Please sponsor online at sspxflorida.com, or complete this form: Enclose your donation, along with your sealed special intentions (optional), and send to St. Thomas More Church, 550 Riverview Avenue, Sanford, FL 32771. The full cost of sponsorship is \$450. Partial sponsorship is also welcome.